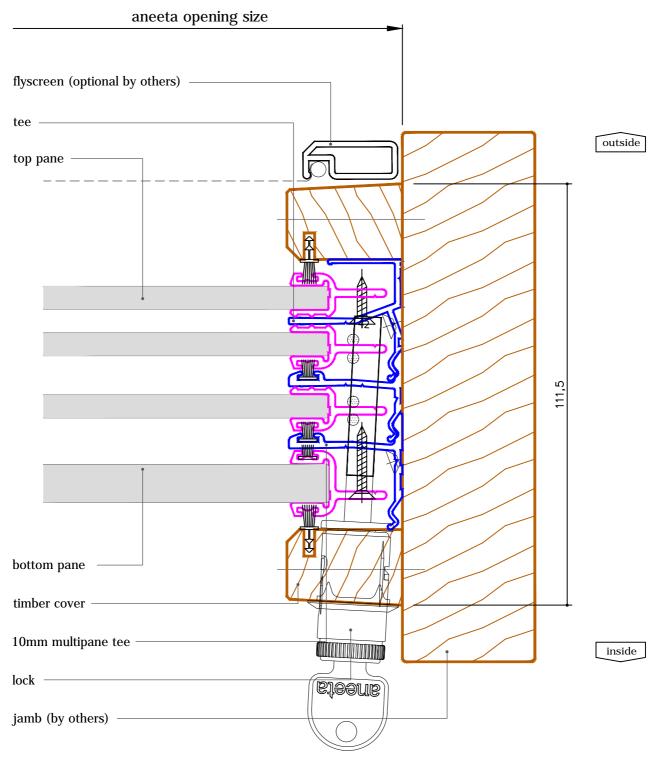

# 4 pane 6mm (10 bottom fixed) sashless double hung in timber frames

with timber covers vertical section A-A

date: Jun 2013

# 4 pane 6mm (10 bottom fixed) sashless double hung in timber frames

with aluminium covers outside, timber covers inside vertical section A-A

FSdSuF
Alternative Option

revision: date:

Jun 2013