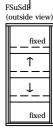

# 4 pane 6mm (10 bottom fixed) sashless double hung in timber frames

with timber covers vertical section A-A

date: Jun 2013