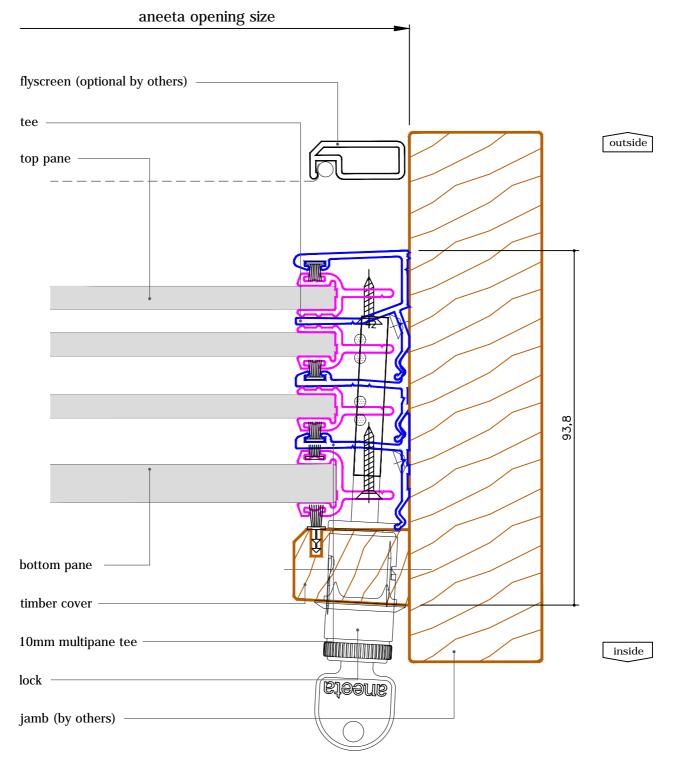

# 4 pane 6mm (10 bottom fixed) sashless double hung in timber frames

with aluminium covers outside, timber covers inside vertical section A-A

FSdSuF
Alternative Option

revision: date:

Jun 2013

### 4 pane 6mm (10 bottom fixed) sashless double hung

in timber frames
with aluminium covers outside, timber covers inside

glass width = opening - 40mm

horizontal section B-B

date: Jun 2013