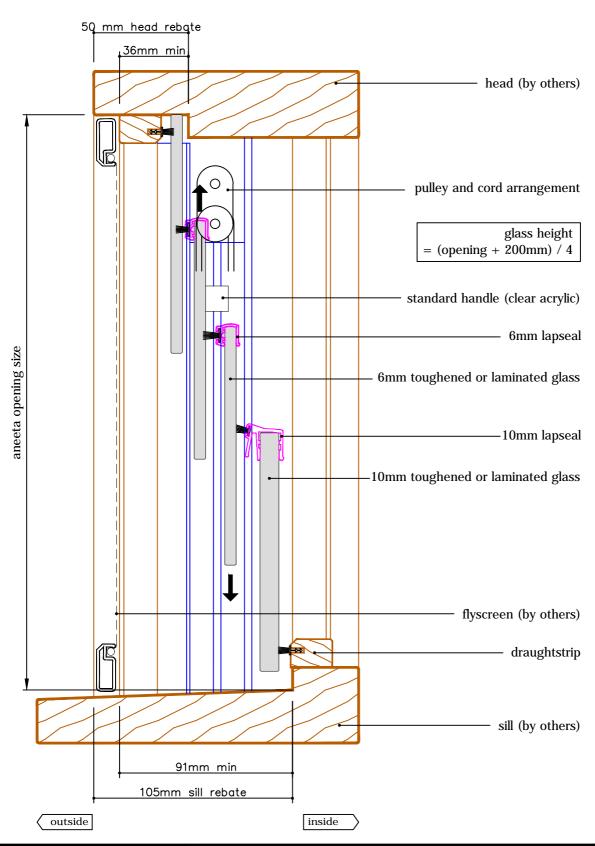

# 4 pane 6mm (10 bottom fixed) sashless double hung in timber frames

with timber covers vertical section A-A

date: Jun 2013