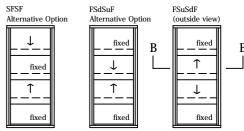

## 4 pane 6mm (10 bottom fixed) sashless double hung in timber frames SFSF Alternative Option FSdSuf Alternative Option FSdSuf (outside view)

with timber covers horizontal section B-B

glass width = opening - 40mm

## 4 pane 6mm (10 bottom fixed) sashless double hung in timber frames SFSF Alternative Option FSdSuf Alternative Option FSdSuf (outside view)

with aluminium covers horizontal section B-B

glass width = opening - 40mm