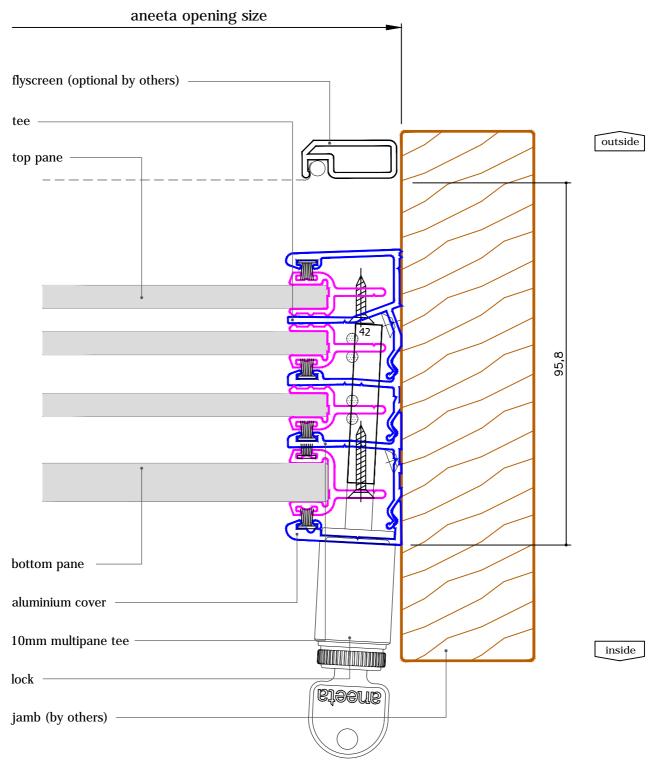

# 4 pane 6mm (10 bottom fixed) sashless double hung in timber frames

with aluminium covers vertical section A-A

date: Jun 2013