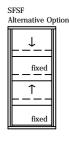

## 4 pane 6mm (10 bottom fixed) sashless double hung in timber frames SFSF Alternative Option FSdSuf Alternative Option FSdSuf (outside view)

with aluminium covers horizontal section B-B

glass width = opening - 40mm