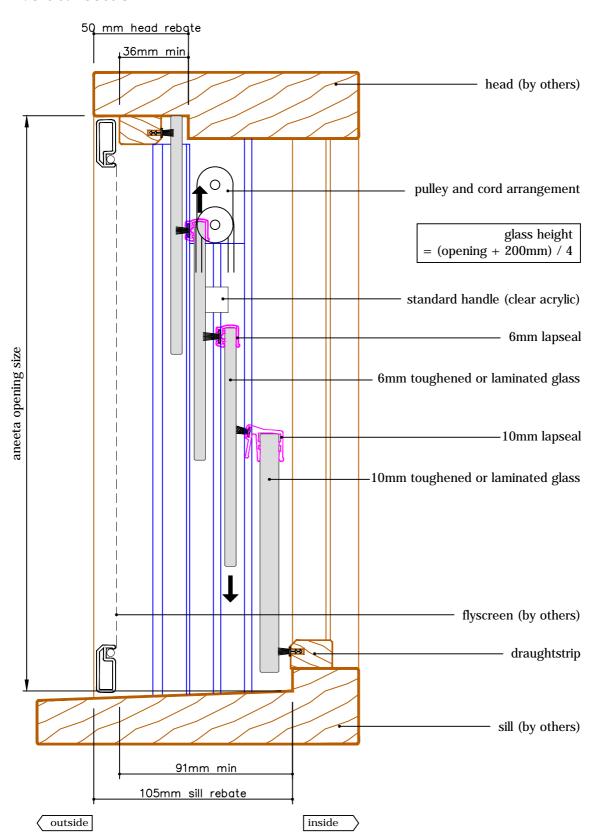

# 4 pane 6mm (10 bottom fixed) sashless double hung in timber frames

with timber covers vertical section A-A

date: Jun 2013

# 4 pane 6mm (10 bottom fixed) sashless double hung in timber frames

with aluminium covers outside, timber covers inside vertical section A-A

FSdSuF
Alternative Option

revision: date:

Jun 2013

# 4 pane 6mm (10 bottom fixed) sashless double hung in timber frames

with aluminium covers vertical section A-A

date: Jun 2013