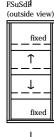

## 4 pane 6mm (10 bottom fixed) sashless double hung in timber frames SFSF Alternative Option FSdSuf Alternative Option FSdSuf (outside view)

with timber covers horizontal section B-B

glass width = opening - 40mm