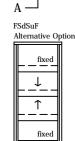

# 4 pane 6mm (10 bottom fixed) sashless double hung in timber frames

with aluminium covers outside, timber covers inside vertical section A-A

FSdSuF
Alternative Option

revision: date:

Jun 2013