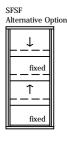

# 4 pane 6mm (10 bottom fixed) sashless double hung in timber frames

with timber covers vertical section A-A

date: Jun 2013