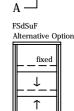

# 4 pane 6mm (10 bottom fixed) sashless double hung in timber frames

with aluminium covers outside, timber covers inside vertical section A-A

FSdSuF
Alternative Option

revision: date:

Jun 2013