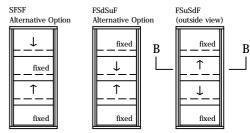

## 4 pane 6mm (10 bottom fixed) sashless double hung in timber frames SFSF Alternative Option FSdSuf Alternative Option FSdSuf (outside view)

with timber covers horizontal section B-B

glass width = opening - 40mm

### 4 pane 6mm (10 bottom fixed) sashless double hung

in timber frames
with aluminium covers outside, timber covers inside

glass width = opening - 40mm

horizontal section B-B

date: Jun 2013

## 4 pane 6mm (10 bottom fixed) sashless double hung in timber frames SFSF Alternative Option FSdSuf Alternative Option FSdSuf (outside view)

with aluminium covers horizontal section B-B

glass width = opening - 40mm