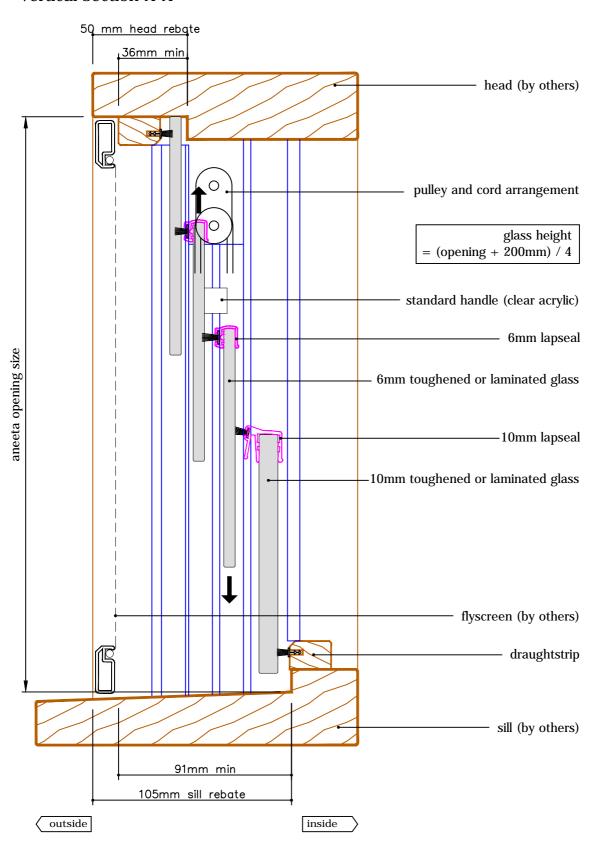

# 4 pane 6mm (10 bottom fixed) sashless double hung in timber frames

with timber covers vertical section A-A

date: Jun 2013

# 4 pane 6mm (10 bottom fixed) sashless double hung in timber frames

with aluminium covers vertical section A-A

date: Jun 2013