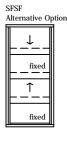

## 4 pane 6mm (10 bottom fixed) sashless double hung in timber frames SFSF Alternative Option FSdSuf Alternative Option FSdSuf (outside view)

with timber covers horizontal section B-B

glass width = opening - 40mm