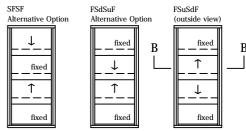

## 4 pane 6mm (10 bottom fixed) sashless double hung in timber frames SFSF Alternative Option FSdSuf Alternative Option FSdSuf (outside view)

with timber covers horizontal section B-B

glass width = opening - 40mm

## 4 pane 6mm (10 bottom fixed) sashless double hung in timber frames SFSF Alternative Option FSdSuf Alternative Option FSdSuf (outside view)

with aluminium covers horizontal section B-B

glass width = opening - 40mm